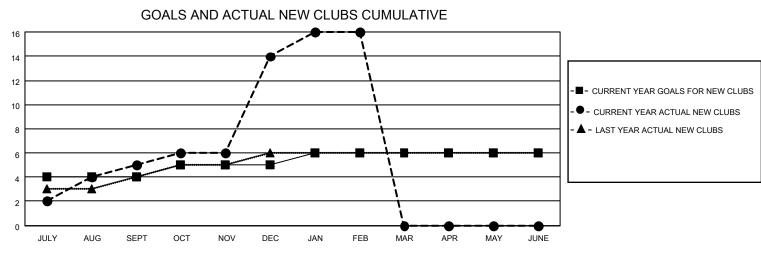

## LOCATION INDIA

District 3234D2

Results as of: 2/28/2021

| Clubs                 |               |           |               | Members               |                        |                         |                                                    |  |
|-----------------------|---------------|-----------|---------------|-----------------------|------------------------|-------------------------|----------------------------------------------------|--|
| RESULTS FOR 2020-2021 |               |           |               | RESULTS FOR 2020-2021 |                        |                         |                                                    |  |
| QUARTER               | NEW CLUB GOAL | NEW CLUBS | DROPPED CLUBS | QUARTER               | BER GROWTH NET<br>GOAL | MEMBER GROWTH<br>ACTUAL | DROPPED<br>MEMBERS ACTUAL<br>(including transfers) |  |
| JULY/AUG/SEPT         | 4             | 5         | 3             | JULY/AUG/SEPT         | 80                     | 285                     | 99                                                 |  |
| OCT/NOV/DEC           | 1             | 9         | 0             | OCT/NOV/DEC           | 80                     | 1542                    | 410                                                |  |
| JAN/FEB/MAR           | 1             | 2         | 25            | JAN/FEB/MAR           | 40                     | 265                     | 778                                                |  |
| APR/MAY/JUNE          | 0             | 0         | 0             | APR/MAY/JUNE          | 40                     | 0                       | 0                                                  |  |