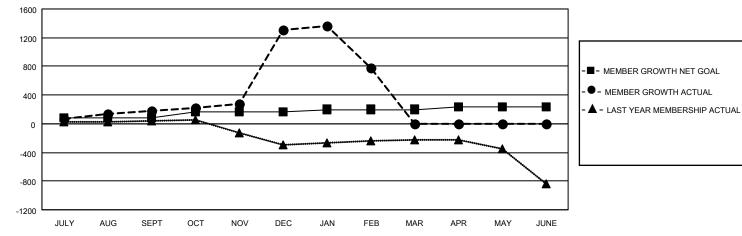

## LOCATION INDIA

District 3234D2

Results as of: 2/28/2021

| Clubs                 |               |           |               | Members               |                        |                         |                                                    |  |
|-----------------------|---------------|-----------|---------------|-----------------------|------------------------|-------------------------|----------------------------------------------------|--|
| RESULTS FOR 2020-2021 |               |           |               | RESULTS FOR 2020-2021 |                        |                         |                                                    |  |
| QUARTER               | NEW CLUB GOAL | NEW CLUBS | DROPPED CLUBS | QUARTER               | BER GROWTH NET<br>GOAL | MEMBER GROWTH<br>ACTUAL | DROPPED<br>MEMBERS ACTUAL<br>(including transfers) |  |
| JULY/AUG/SEPT         | 4             | 5         | 3             | JULY/AUG/SEPT         | 80                     | 285                     | 99                                                 |  |
| OCT/NOV/DEC           | 1             | 9         | 0             | OCT/NOV/DEC           | 80                     | 1542                    | 410                                                |  |
| JAN/FEB/MAR           | 1             | 2         | 25            | JAN/FEB/MAR           | 40                     | 265                     | 778                                                |  |
| APR/MAY/JUNE          | 0             | 0         | 0             | APR/MAY/JUNE          | 40                     | 0                       | 0                                                  |  |